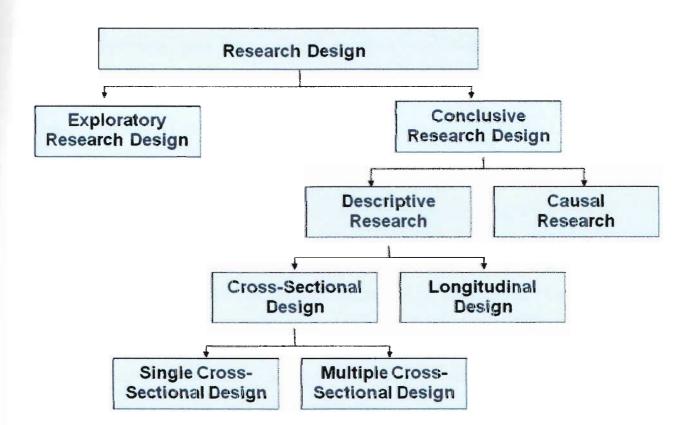

#### **Types of Research**

Previously I conducted my research in the exploratory research design format. To establish Problem Definition, I did some qualitative approaches like Discussions with Decision Makers, Interviews with Industry Experts, Secondary Data Analysis, Qualitative Research, and External Factors Analysis. I had also determined an Approach for next research steps and have fixed out several parts of the next further research. These included, Theoretical Foundations, Analytical Model, Research Questions, Hypotheses, Specification of the Information Needed. Now I will jump to a quantitative approach known as Conclusive research design. Because its will be a structured and formal design process which will help me to test Hypotheses and to examine relationship of variables. Data analyzing are more reliable in this approach. So now I will conduct the Descriptive research design to complete the next steps of my research properly.