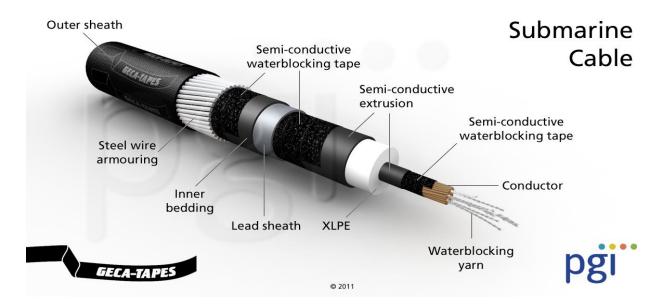

#### 3.10 Submarine cables

Bangladesh is connected to SEA-ME-WE 4 or South-East Asia – Middle East – Western Europe 4. The landing site of the Bangladesh branch is located at Cox's Bazaar. Bangladesh is also a member of the proposed SEA-ME-WE 5, which will provide another submarine cable connectivity for the country when its submarine cable is implemented within a couple of years. The company, BSCCL is the only submarine cable operator in Bangladesh.

Figure 3.6 submarine cable

| The fo                 | ollowing Table depicts | the present scenario of telecommunica                                | tion transmission         | network                |
|------------------------|------------------------|----------------------------------------------------------------------|---------------------------|------------------------|
| Company                | Length of Cables KM    | District Covered                                                     | No. of Drop-off<br>Points | Average Utilization(%) |
| <b>⊕</b> BTCL          | 1806(+650)             | 36(STM-4, STM-64 Capacity)                                           | 44                        |                        |
| Grameenphone           | 2251                   | 36 ( All divisions covered)                                          | 49                        | 51                     |
| Banglalink             | 1802                   | 23(Strong in Khulna and Barisal)                                     | 43                        | 39                     |
| Citycell               | 1134                   | 17 ( Except Barisal Division)                                        | 33                        | 32.24                  |
| Robi Axiata Limited    | 682                    | Robi Axiata Limited, 53 Gulshan South<br>AvenueGulshan-1, Dhaka-1212 | 21                        | 44                     |
| Railway (Leased by GP) | 2014                   | 34(Except Barisal Division)                                          | 66                        | 52                     |
| PGCB(Used by GP)       | 413                    | 5(Dhk- Ctg, Cox's Bazar Route)                                       | 19                        | 42                     |
| PGCB                   | 3314                   | Countrywide(STM- 1, STM-4 Capacity)                                  | 115                       | -                      |
| Teletalk               | 160                    | 9                                                                    | 8                         | -                      |
| Fiber@Home             | 1200                   | 23                                                                   | 90(in progress)           |                        |
| Total                  | 14776                  | 59                                                                   | 490                       |                        |

Figure 3.7 The present scenario of telecommunication transmission network