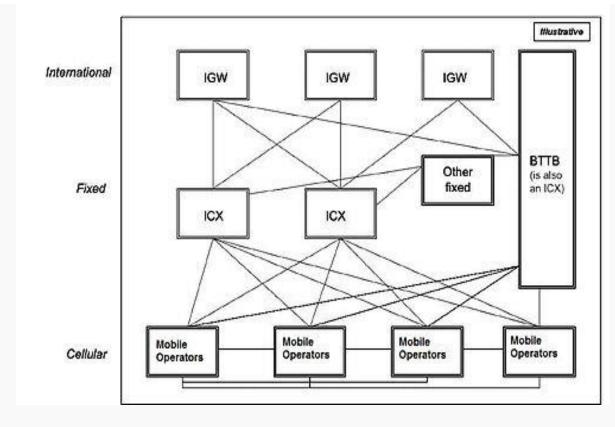

#### 3.1 Structure

Figure 3.1 Bangladesh Telecom Network Topology

As defined in the National Telecommunications Policy 1998 and International Long Distance Telecommunications Services (ILDTS) Policy 2007, all mobile operators is to interconnect through Interconnection Exchange (ICX) and all international calls to be handled by International Gateway (IGW) which is to be connected to the mobile and fixed operators through the ICXs.

The Interconnection Exchange (ICX) will receive all calls from the mobile and fixed operators whenever the call is made to other network and will pass it to the destination network if the call is local, and will pass to the IGWs if the call is international. ICX will also deliver calls received from IGWs where the call is destined [7].