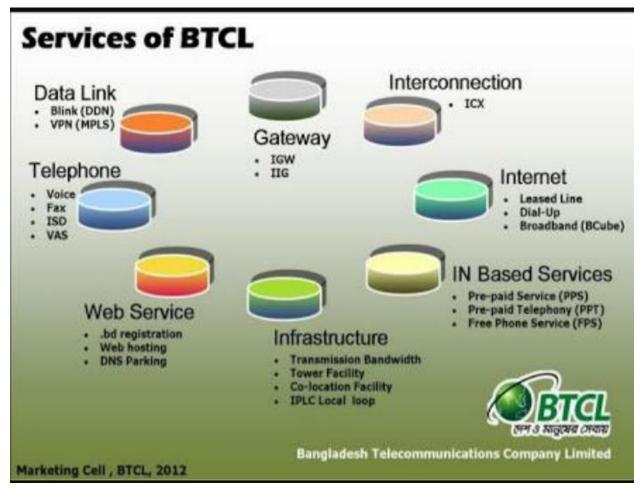

into a corporate body named 'Telegraph and Telephone Board' by promulgation of Telegraph and Telephone Board Ordinance, 1975. Pursuant to a 1979 ordinance, the Telegraph and Telephone Board was converted into a government board named the Bangladesh Telegraph and Telephone Board (BTTB).

#### 1.3 Bangladesh Telecommunications Company Limited

On 1 July 2008, BTTB transformed to a government-owned Public Limited Company under a new name of Bangladesh Telecommunications Company Limited BTCL [1]. BTCL has launched a 24-hour call centre for customers' benefit. Customers in Dhaka will be able to call the number 16402 and reach the BTCL for enquiry, according to a company media release issued on Wednesday [2]. BTCL runs a red telephone exchange for the VIPs which is secured and always live [3].



Figure 1.2 services of BTCL

#### 1.4 Internet Services

BTCL provides dial-up Internet access in all 64 districts of the country, making it the most-accessible Internet service provider in the country. As of January 2009 its total dial-up subscriber is 32,433. Since the beginning of 2007 BTCL have improved its Dial-up Internet service for better customer satisfaction. It also handles the .bd domain [4].

BTCL provides consumer-level broadband Internet services under the branding of BCUBE. The service is provided through ADSL2+ technology. BTCL has outsourced its BCUBE sales and customer support to EMEM Systems Ltd, System & Services Ltd (SSL) and Sis view Technologies Ltd. Till now BTCL have got about 15,000 customers. BTCL's monthly income about Tk19, 000,000 per month from this servic