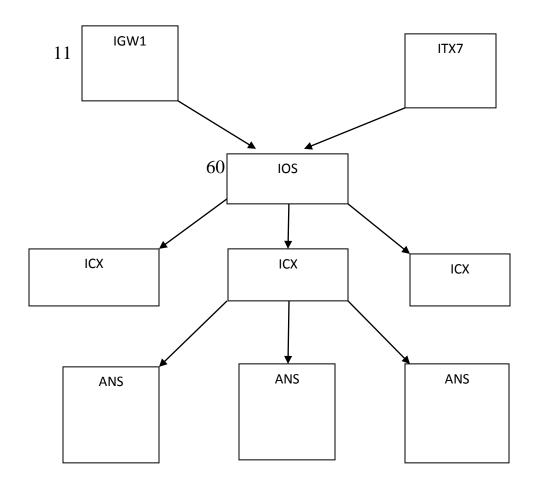

| Countrywide(STM- 1, STM-4 Capacity)                                  | 115                       | -                      |
| Teletalk               | 160                    | 9                                                                    | 8                         | -                      |
| Fiber@Home             | 1200                   | 23                                                                   | 90(in progress)           |                        |
| Total                  | 14776                  | 59                                                                   | 490                       |                        |

Figure 3.7 The present scenario of telecommunication transmission network

# Chapter 4

# BTCL\_IOS

### **CDR-call details record**



Figure 4.1 call details record

+++ BTCL\_IOS 2016-10-05 11:02:51+06:00

O&M #2804697

%%DSP OFTK: LT=TG, DT=ISUP;%%

RETCODE = 0 Operation succeeded

Soft Switch Dual-Home Work Mode

-----

DH Work Mode

**Assist Deactive** 

### 4.1 Trunk module

Trunk of module 22

-----

| Status of trunk circuits | Number of trunk circuits | Percentage |
|--------------------------|--------------------------|------------|
| Free                     | 4909                     | 41.93%     |
| Busy                     | 4848                     | 41.41%     |
| Block                    | 0                        | 0.00%      |
| Unknown or locked        | 0                        | 0.00%      |
| Fault                    | 1951                     | 16.66%     |
| Installation number      | 11708