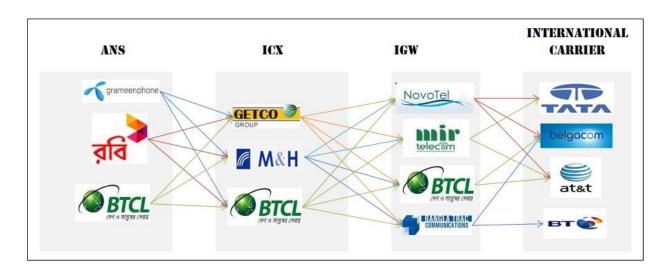

switched telephone network

The number of public switched telephone network (PSTN) subscribers in Bangladesh as of February 2009 was 1.372 million [8]. PSTN operators in Bangladesh include:

- > Banglaphone Ltd.
- > BTCL
- > Integrated Services Limited (ISL) branded under the name Sheba Phone
- > Jalalabad Telecom Ltd. branded under the name Bijoy Phone
- > Onetel Communication Ltd.
- > Ranks Telecom Ltd.
- > S.A Telecom System Ltd.
- > Westec Ltd.
- > WorldTel
- ➤ Dhaka Telephone Co. Ltd. Currently off air, License cancelled by BTRC
- ➤ National Telecom Ltd. *Currently off air, License cancelled by BTRC* 
  - ➤ Peoples Telecommunication and Information Services Ltd. *Currently off air, License cancelled by BTRC*
- ➤ Tele Barta Ltd. branded under the name Jubok phone *Currently off air*



Figure 3.3 Relation of ANS ICX IGW and international carrier

### 3.1.2 Mobile phone operators

There are 6 mobile phone operators in Bangladesh. The number of mobile phone subscribers in Bangladesh as of April 2015 was 124.705 million, having risen from the February 2009 figure of 45.21 million.

| Operators                                       |  |  |
|-------------------------------------------------|--|--|
| Grameen Phone Ltd. (GP)                         |  |  |
| Orascom Telecom Bangladesh Limited (Banglalink) |  |  |
| Robi Axiata Limited (Robi)                      |  |  |
| Airtel Bangladesh Limited (Airtel)              |  |  |
| Pacific Bangladesh Telecom Limited (Citycell)   |  |  |
| Teletalk Bangladesh Ltd. (Teletalk)             |  |  |

On February 25, 2008 the Banglades