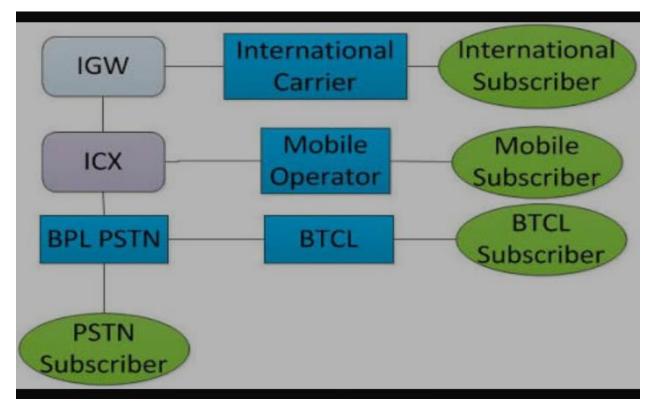

Below illustrate the structure of interconnection between different interfaces.

Figure 3.2 Relation between IGW to subscriber